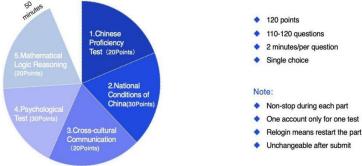

#### 2. University Qualification Assessment

#### (UQA) for International Students

2.1 Only individual international applicants for

information about UQA could be found in the following pie chart and samples:

2.2 Samples (for applicants with no Chinese study experience)